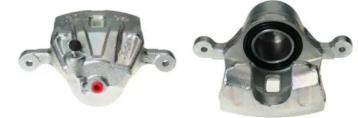

## CALIPER F 30 096

The F 30 096 caliper is synonymous with reliability

Designed to provide the same performance as new calipers, Brembo remanufactured calipers embody an alternative solution to replacing broken or worn parts with new ones. The brake caliper remanufacturing process involves cleaning and applying a surface treatment to the caliper body, and the renewing of all worn internal components with new ones. The final testing at the end of this process guarantees a Brembo certified product.

## **Technical specifications**

| EAN code          | Axle           | Diameter     |
|-------------------|----------------|--------------|
| 8020584509456     | Front          | <b>57</b> mm |
|                   |                |              |
| Number of pistons | Braking system | Position     |
| 1                 | KASCO          | Left         |