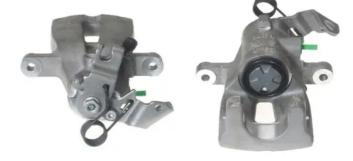

## CALIPER F 30 204

The F 30 204 caliper is synonymous with reliability

Designed to provide the same performance as new calipers, Brembo remanufactured calipers embody an alternative solution to replacing broken or worn parts with new ones. The brake caliper remanufacturing process involves cleaning and applying a surface treatment to the caliper body, and the renewing of all worn internal components with new ones. The final testing at the end of this process guarantees a Brembo certified product.