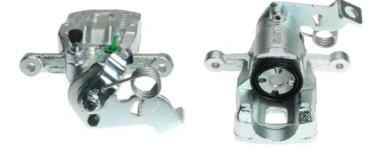

## CALIPER F 30 241

The F 30 241 caliper is synonymous with reliability

Designed to provide the same performance as new calipers, Brembo remanufactured calipers embody an alternative solution to replacing broken or worn parts with new ones. The brake caliper remanufacturing process involves cleaning and applying a surface treatment to the caliper body, and the renewing of all worn internal components with new ones. The final testing at the end of this process guarantees a Brembo certified product.

## **Technical specifications**

| EAN code          | Axle           | Diameter     |
|-------------------|----------------|--------------|
| 8020584540213     | Rear           | <b>38</b> mm |
|                   |                |              |
| Number of pistons | Braking system | Position     |
| 1                 | MANDO          | Right        |