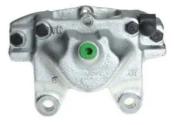

## CALIPER F 50 164

The F 50 164 caliper is synonymous with reliability

Designed to provide the same performance as new calipers, Brembo remanufactured calipers embody an alternative solution to replacing broken or worn parts with new ones. The brake caliper remanufacturing process involves cleaning and applying a surface treatment to the caliper body, and the renewing of all worn internal components with new ones. The final testing at the end of this process guarantees a Brembo certified product.

## **Technical specifications**

| EAN code          | Axle           | Diameter     |
|-------------------|----------------|--------------|
| 8020584514757     | Rear           | <b>36</b> mm |
|                   |                |              |
| Number of pistons | Braking system | Position     |
| 2                 | ATE            | Left         |