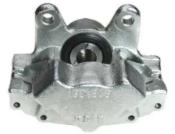

## CALIPER F 50 164

The F 50 164 caliper is synonymous with reliability

Designed to provide the same performance as new calipers, Brembo remanufactured calipers embody an alternative solution to replacing broken or worn parts with new ones. The brake caliper remanufacturing process involves cleaning and applying a surface treatment to the caliper body, and the renewing of all worn internal components with new ones. The final testing at the end of this process guarantees a Brembo certified product.

## **Technical specifications**

| EAN code          | Axle           | Diameter     |
|-------------------|----------------|--------------|
| 8020584514757     | Rear           | <b>36</b> mm |
|                   |                |              |
| Number of pistons | Braking system | Position     |
| 2                 | ATE            | Left         |