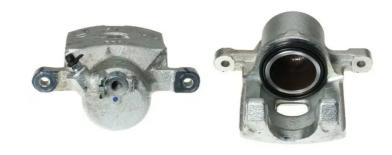

## CALIPER F 56 172

## The F 56 172 caliper is synonymous with reliability

Designed to provide the same performance as new calipers, Brembo remanufactured calipers embody an alternative solution to replacing broken or worn parts with new ones. The brake caliper remanufacturing process involves cleaning and applying a surface treatment to the caliper body, and the renewing of all worn internal components with new ones. The final testing at the end of this process guarantees a Brembo certified product.

## **Technical specifications**

| EAN code          | Axle           | Diameter     |
|-------------------|----------------|--------------|
| 8020584520017     | Front          | <b>51</b> mm |
|                   |                |              |
| Number of pistons | Braking system | Position     |
| 1                 | TOKICO         | Left         |