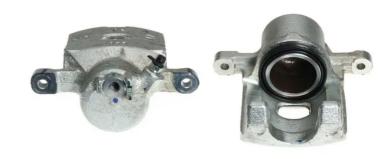

## CALIPER F 56 173

## The F 56 173 caliper is synonymous with reliability

Designed to provide the same performance as new calipers, Brembo remanufactured calipers embody an alternative solution to replacing broken or worn parts with new ones. The brake caliper remanufacturing process involves cleaning and applying a surface treatment to the caliper body, and the renewing of all worn internal components with new ones. The final testing at the end of this process guarantees a Brembo certified product.

## **Technical specifications**

| EAN code          | Axle           | Diameter     |
|-------------------|----------------|--------------|
| 8020584520024     | Front          | <b>51</b> mm |
|                   |                |              |
| Number of pistons | Braking system | Position     |
| 1                 | TOKICO         | Right        |