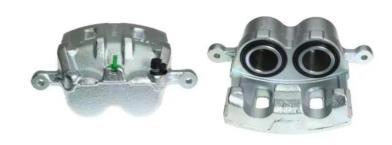

## CALIPER F 59 161

## The F 59 161 caliper is synonymous with reliability

Designed to provide the same performance as new calipers, Brembo remanufactured calipers embody an alternative solution to replacing broken or worn parts with new ones. The brake caliper remanufacturing process involves cleaning and applying a surface treatment to the caliper body, and the renewing of all worn internal components with new ones. The final testing at the end of this process guarantees a Brembo certified product.

## **Technical specifications**

EAN code Axle Diameter
8020584521700 Front 45 mm

Number of pistons Braking system Position
2 MANDO Right

**COMPATIBLE VEHICLES** 