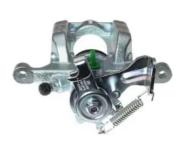

## CALIPER F 59 209

## The F 59 209 caliper is synonymous with reliability

Designed to provide the same performance as new calipers, Brembo remanufactured calipers embody an alternative solution to replacing broken or worn parts with new ones. The brake caliper remanufacturing process involves cleaning and applying a surface treatment to the caliper body, and the renewing of all worn internal components with new ones. The final testing at the end of this process guarantees a Brembo certified product.

## **Technical specifications**

| EAN code          | Axle           | Diameter     |
|-------------------|----------------|--------------|
| 8020584522189     | Rear           | <b>38</b> mm |
|                   |                |              |
| Number of pistons | Braking system | Position     |
| 1                 | ATE            | Right        |