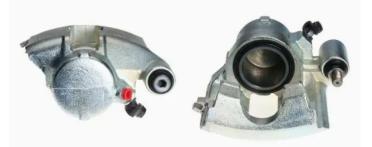

## CALIPER F 61 041

The F 61 041 caliper is synonymous with reliability

Designed to provide the same performance as new calipers, Brembo remanufactured calipers embody an alternative solution to replacing broken or worn parts with new ones. The brake caliper remanufacturing process involves cleaning and applying a surface treatment to the caliper body, and the renewing of all worn internal components with new ones. The final testing at the end of this process guarantees a Brembo certified product.