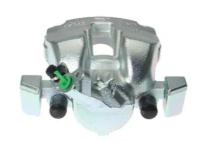

## CALIPER F 61 306

## The F 61 306 caliper is synonymous with reliability

Designed to provide the same performance as new calipers, Brembo remanufactured calipers embody an alternative solution to replacing broken or worn parts with new ones. The brake caliper remanufacturing process involves cleaning and applying a surface treatment to the caliper body, and the renewing of all worn internal components with new ones. The final testing at the end of this process guarantees a Brembo certified product.