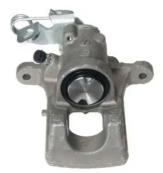

## CALIPER F 61 339

## The F 61 339 caliper is synonymous with reliability

Designed to provide the same performance as new calipers, Brembo remanufactured calipers embody an alternative solution to replacing broken or worn parts with new ones. The brake caliper remanufacturing process involves cleaning and applying a surface treatment to the caliper body, and the renewing of all worn internal components with new ones. The final testing at the end of this process guarantees a Brembo certified product.

## **Technical specifications**

| EAN code          | Axle            | Diameter                 |
|-------------------|-----------------|--------------------------|
| 8020584564387     | Rear            | <b>36</b> mm             |
| N h a f . i . t   | Dualina avatana | Danitian                 |
| Number of pistons | CRI             | Position<br><b>Right</b> |
| •                 | CDI             | ixigiit                  |