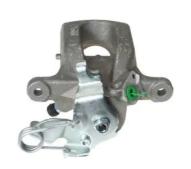

## CALIPER F 61 339

## The F 61 339 caliper is synonymous with reliability

Designed to provide the same performance as new calipers, Brembo remanufactured calipers embody an alternative solution to replacing broken or worn parts with new ones. The brake caliper remanufacturing process involves cleaning and applying a surface treatment to the caliper body, and the renewing of all worn internal components with new ones. The final testing at the end of this process guarantees a Brembo certified product.

## **Technical specifications**

| EAN code          | Axle            | Diameter                 |
|-------------------|-----------------|--------------------------|
| 8020584564387     | Rear            | <b>36</b> mm             |
| N h a f . i . t   | Dualina avatana | Danitian                 |
| Number of pistons | CRI             | Position<br><b>Right</b> |
| •                 | CDI             | ixigiit                  |