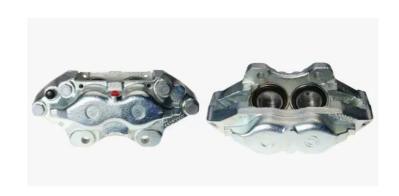

## CALIPER F 68 043

## The F 68 043 caliper is synonymous with reliability

Designed to provide the same performance as new calipers, Brembo remanufactured calipers embody an alternative solution to replacing broken or worn parts with new ones. The brake caliper remanufacturing process involves cleaning and applying a surface treatment to the caliper body, and the renewing of all worn internal components with new ones. The final testing at the end of this process guarantees a Brembo certified product.

## **Technical specifications**

EAN code Axle Diameter
8020584525746 Front 48 mm

Number of pistons Braking system Position
4 GIRLING Right

**COMPATIBLE VEHICLES** 