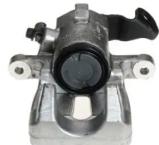

## CALIPER F 68 077

The F 68 077 caliper is synonymous with reliability

Designed to provide the same performance as new calipers, Brembo remanufactured calipers embody an alternative solution to replacing broken or worn parts with new ones. The brake caliper remanufacturing process involves cleaning and applying a surface treatment to the caliper body, and the renewing of all worn internal components with new ones. The final testing at the end of this process guarantees a Brembo certified product.

## **Technical specifications**

| EAN code          | Axle           | Diameter     |
|-------------------|----------------|--------------|
| 8020584526088     | Rear           | <b>38</b> mm |
|                   |                |              |
| Number of pistons | Braking system | Position     |
| 1                 | LUCAS          | Right        |