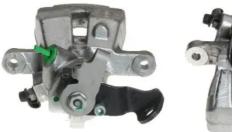

## CALIPER F 68 077

The F 68 077 caliper is synonymous with reliability

Designed to provide the same performance as new calipers, Brembo remanufactured calipers embody an alternative solution to replacing broken or worn parts with new ones. The brake caliper remanufacturing process involves cleaning and applying a surface treatment to the caliper body, and the renewing of all worn internal components with new ones. The final testing at the end of this process guarantees a Brembo certified product.

## **Technical specifications**

| EAN code          | Axle           | Diameter     |
|-------------------|----------------|--------------|
| 8020584526088     | Rear           | <b>38</b> mm |
|                   |                |              |
| Number of pistons | Braking system | Position     |
| 1                 | LUCAS          | Right        |