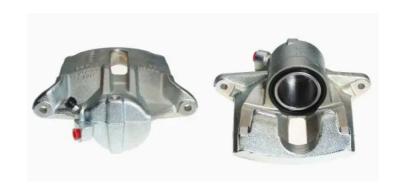

## CALIPER F 68 096

## The F 68 096 caliper is synonymous with reliability

Designed to provide the same performance as new calipers, Brembo remanufactured calipers embody an alternative solution to replacing broken or worn parts with new ones. The brake caliper remanufacturing process involves cleaning and applying a surface treatment to the caliper body, and the renewing of all worn internal components with new ones. The final testing at the end of this process guarantees a Brembo certified product.