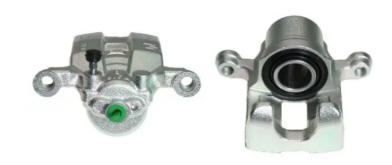

## CALIPER F 68 121

## The F 68 121 caliper is synonymous with reliability

Designed to provide the same performance as new calipers, Brembo remanufactured calipers embody an alternative solution to replacing broken or worn parts with new ones. The brake caliper remanufacturing process involves cleaning and applying a surface treatment to the caliper body, and the renewing of all worn internal components with new ones. The final testing at the end of this process guarantees a Brembo certified product.

## **Technical specifications**

EAN code Axle Diameter
8020584526521 Rear 43 mm

Number of pistons Braking system Position
1 AKEBONO Right

**COMPATIBLE VEHICLES** 