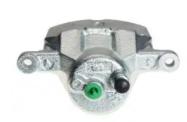

## CALIPER F 83 208

## The F 83 208 caliper is synonymous with reliability

Designed to provide the same performance as new calipers, Brembo remanufactured calipers embody an alternative solution to replacing broken or worn parts with new ones. The brake caliper remanufacturing process involves cleaning and applying a surface treatment to the caliper body, and the renewing of all worn internal components with new ones. The final testing at the end of this process guarantees a Brembo certified product.

## **Technical specifications**

EAN code Axle Diameter
8020584530078 Front 51 mm

Number of pistons Braking system Position
1 AISIN Left

**COMPATIBLE VEHICLES** 