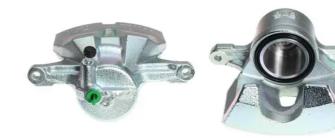

## CALIPER F 83 343

## The F 83 343 caliper is synonymous with reliability

Designed to provide the same performance as new calipers, Brembo remanufactured calipers embody an alternative solution to replacing broken or worn parts with new ones. The brake caliper remanufacturing process involves cleaning and applying a surface treatment to the caliper body, and the renewing of all worn internal components with new ones. The final testing at the end of this process guarantees a Brembo certified product.