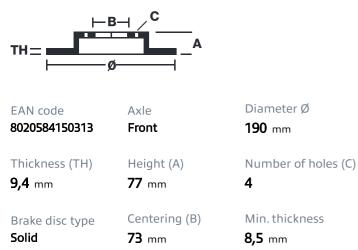

# () brembo

## BRAKE DISC 08.1503.10

The 08.1503.10 brake disc is synonymous with reliability

The Brembo brake disc is fully interchangeable with an Original Equipment brake disc. The control of the entire production cycle allows Brembo to offer brake discs with outstanding performance levels, reliability, durability and comfort in all conditions of use. All Brembo brake discs are accompanied by the ECE-R90 homologation.

- OE-equivalent
- Brembo quality
- ECE-R90 certificate
- Safety

#### **Technical specifications**



### **COMPATIBLE OE PART NUMBERS**

| 21A1265  | AUSTIN    |
|----------|-----------|
| GBD101   | AUSTIN    |
| 39722109 | INNOCENTI |
| 21A1265  | MORRIS    |
| GBD101   | MORRIS    |