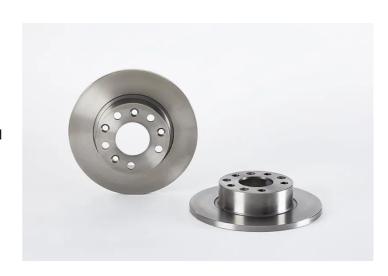

## **BRAKE DISC 08.5646.30**

## The 08.5646.30 brake disc is synonymous with reliability

The Brembo brake disc is fully interchangeable with an Original Equipment brake disc. The control of the entire production cycle allows Brembo to offer brake discs with outstanding performance levels, reliability, durability and comfort in all conditions of use. All Brembo brake discs are accompanied by the ECE-R90 homologation.