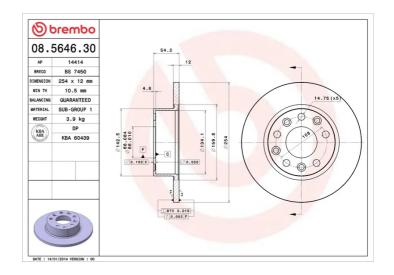

## **Technical specifications**

| EAN code<br><b>8020584564639</b> | Axle<br><b>Rear</b>        | Diameter Ø  254 mm               |
|----------------------------------|----------------------------|----------------------------------|
| Thickness (TH) 12 mm             | Height (A) <b>54</b> mm    | Number of holes (C) <b>5</b>     |
| Brake disc type<br><b>Solid</b>  | Centering (B) <b>66</b> mm | Min. thickness<br><b>10,5</b> mm |

Tightening torque

**85** Nm