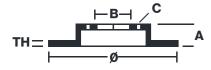

## **Technical specifications**

| EAN code<br><b>8020584564639</b> | Axle<br><b>Rear</b>        | Diameter Ø  254 mm               |
|----------------------------------|----------------------------|----------------------------------|
| Thickness (TH) 12 mm             | Height (A) <b>54</b> mm    | Number of holes (C) <b>5</b>     |
| Brake disc type<br><b>Solid</b>  | Centering (B) <b>66</b> mm | Min. thickness<br><b>10,5</b> mm |