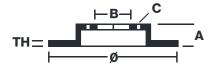

## **Technical specifications**

| EAN code<br><b>8020584019108</b> | Axle<br><b>Rear</b>        | 259 mm                       |
|----------------------------------|----------------------------|------------------------------|
| Thickness (TH)  9 mm             | Height (A) 30 mm           | Number of holes (C)          |
| Brake disc type<br><b>Solid</b>  | Centering (B) <b>55</b> mm | Min. thickness <b>7,5</b> mm |