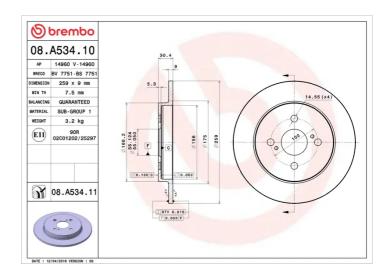

## **Technical specifications**

| EAN code<br><b>8020584019108</b> | Axle<br><b>Rear</b>        | 259 mm                       |
|----------------------------------|----------------------------|------------------------------|
| Thickness (TH)  9 mm             | Height (A) 30 mm           | Number of holes (C)          |
| Brake disc type<br><b>Solid</b>  | Centering (B) <b>55</b> mm | Min. thickness <b>7,5</b> mm |

Tightening torque

**103** Nm

**COMPATIBLE VEHICLES** 