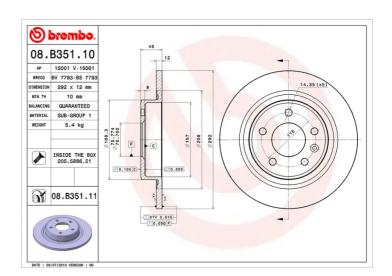

## **Technical specifications**

| EAN code<br><b>8020584028445</b> | Axle<br><b>Rear</b>        | Diameter Ø  292 mm           |
|----------------------------------|----------------------------|------------------------------|
| Thickness (TH) 12 mm             | Height (A) <b>45</b> mm    | Number of holes (C) <b>5</b> |
| Brake disc type<br><b>Solid</b>  | Centering (B) <b>71</b> mm | Min. thickness               |

Tightening torque
110 Nm