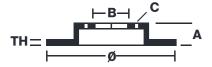

## **Technical specifications**

| EAN code<br><b>8020584028445</b> | Axle<br><b>Rear</b>        | Diameter Ø  292 mm           |
|----------------------------------|----------------------------|------------------------------|
| Thickness (TH) 12 mm             | Height (A) <b>45</b> mm    | Number of holes (C) <b>5</b> |
| Brake disc type<br><b>Solid</b>  | Centering (B) <b>71</b> mm | Min. thickness               |