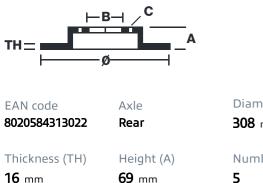

## **Technical specifications**

Centering (B) Brake disc type 96 mm

Diameter Ø 308 mm Number of holes (C) 5

> Min. thickness 13 mm