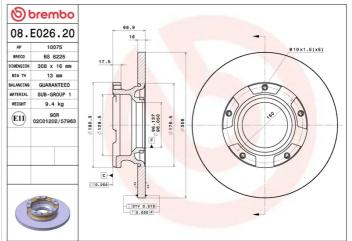

## **Technical specifications**

Centering (B) Brake disc type 96 mm

Diameter Ø 308 mm Number of holes (C) 5

> Min. thickness 13 mm