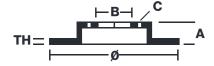

## **Technical specifications**

EAN code Diameter Ø 8020584011416 240 mm

Thickness (TH) Height (A) Number of holes (C) 20 mm 43 mm 4

Brake disc type Centering (B) Min. thickness

Ventilated 64 mm 18 mm