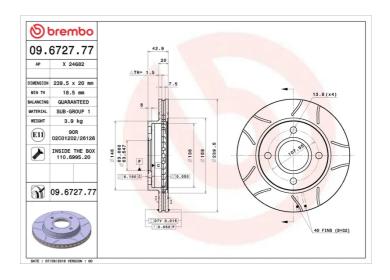

## **Technical specifications**

EAN code Diameter Ø 8020584011416 240 mm

Thickness (TH) Height (A) Number of holes (C) 20 mm 43 mm 4

Brake disc type Centering (B) Min. thickness

Ventilated 64 mm 18 mm