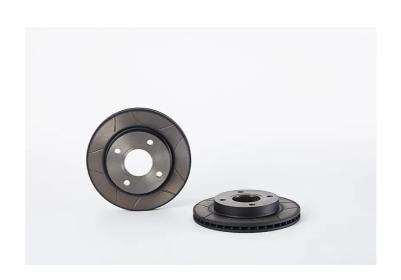

## The 09.6727.77 Max brake disc is synonymous with reliability

The Brembo Max brake disc features grooves on the braking surface. The special shape of the grooves generates greater fading resistance and constant renewal of friction material, quickly restoring optimum braking conditions. The UV paint completes the sporty look.