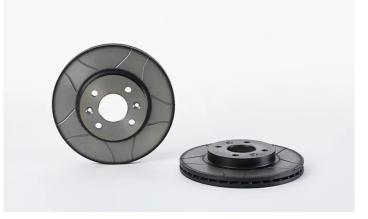

## **BRAKE DISC MAX** 09.7292.77

The 09.7292.77 Max brake disc is synonymous with reliability

The Brembo Max brake disc features grooves on the braking surface. The special shape of the grooves generates greater fading resistance and constant renewal of friction material, quickly restoring optimum braking conditions. The UV paint completes the sporty look.