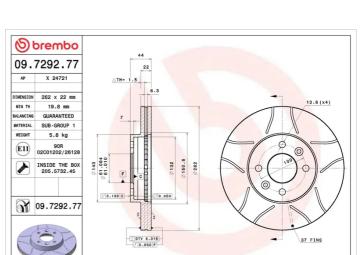

## **Technical specifications**

| EAN code             | Diameter Ø    |
|----------------------|---------------|
| <b>8020584011843</b> | <b>262</b> mm |
| Thickness (TH)       | Height (A)    |
| <b>22</b> mm         | <b>44</b> mm  |
|                      | Contoring (D) |

Brake disc type Center Ventilated 61 m

Centering (B) **61** mm

Min. thickness **19,8** mm

Tightening torque

**110** Nm