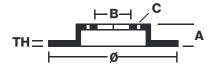

## **Technical specifications**

| 8020584213605              | Axle<br><b>Rear</b>  | 312 mm                |
|----------------------------|----------------------|-----------------------|
| Thickness (TH)  18 mm      | Height (A) 68 mm     | Number of holes (C)   |
| Brake disc type Ventilated | Centering (B) 108 mm | Min. thickness  16 mm |