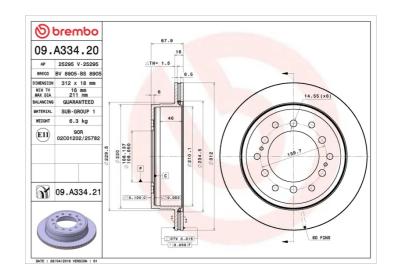

## **BRAKE DISC 09.A334.20**

## **Technical specifications**

| 8020584213605              | Axle<br><b>Rear</b>  | 312 mm                |
|----------------------------|----------------------|-----------------------|
| Thickness (TH)  18 mm      | Height (A) 68 mm     | Number of holes (C)   |
| Brake disc type Ventilated | Centering (B) 108 mm | Min. thickness  16 mm |