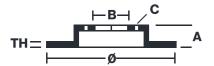

#### Brake disc technical specifications

Diameter Thickness (TH) Height (A)
300 mm 28 mm 54,4 mm

Number of holes (C) Brake disc type Centering (B)

5 Solid 93,1 mm