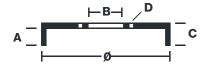

## **Technical specifications**

| EAN code       | Axle         | Diameter        |
|----------------|--------------|-----------------|
| 8020584559017  | Rear         | <b>254</b> mm   |
|                |              |                 |
| Width          | Height       | Number of holes |
| <b>96,5</b> mm | 122,5        | 6               |
|                |              |                 |
| Centering      | Max diameter |                 |