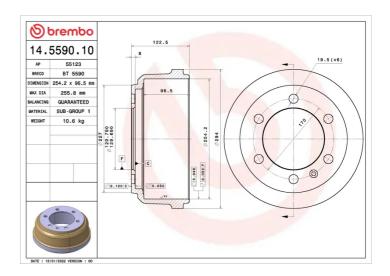

## **DRUM 14.5590.10**

## **Technical specifications**

| EAN code       | Axle         | Diameter        |
|----------------|--------------|-----------------|
| 8020584559017  | Rear         | <b>254</b> mm   |
|                |              |                 |
| Width          | Height       | Number of holes |
| <b>96,5</b> mm | 122,5        | 6               |
|                |              |                 |
| Centering      | Max diameter |                 |

255,8 mm