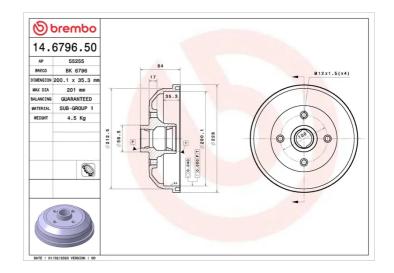

## DRUM 14.6796.50

The 14.6796.50 drum is synonymous with reliability

Brembo has developed several design solutions for drum brakes which combine multiple materials to reduce the overall weight. The most popular range of lamellar graphite cast iron drums is supplemented by cast iron drums with a steel sprocket flange and aluminium drums, whereby only the inner part of the drum on which the shoes operate are made of lamellar cast iron, namely the brake band. Additionally drums with built-in bearing kit and hub are added to this range.

- OE-equivalent
- Brembo quality
- Safety
- 🗸 Durability
- 🗸 🛛 Bearing kit

| EAN code                    | Axle                          | Diameter        |
|-----------------------------|-------------------------------|-----------------|
| 8020584679654               | <b>Rear</b>                   | <b>200</b> mm   |
| Width                       | Height                        | Number of holes |
| <b>35</b> mm                | <b>84</b>                     | <b>4</b>        |
| Centering<br><b>39,9</b> mm | Max diameter<br><b>201</b> mm | Bearing kit     |