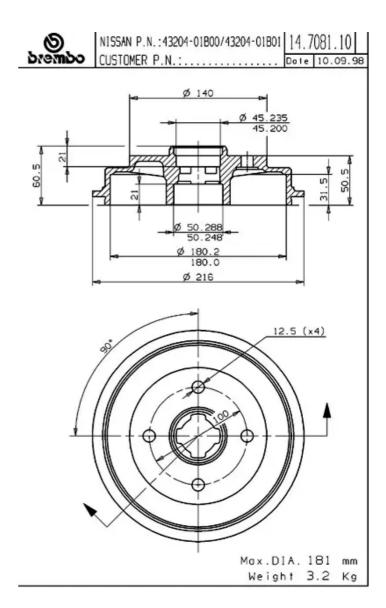

## **Technical specifications**

EAN code Axle Diameter **8020584708118 Rear 180** mm

Width Height Number of holes

31,5 mm 60,5

Centering Max diameter 45,2 mm 181 mm

**COMPATIBLE VEHICLES** 

## **COMPATIBLE OE PART NUMBERS**

4320401B0001

NISSAN