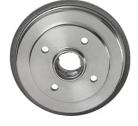

## **Technical specifications**

EAN code Axle Diameter **8020584708118 Rear 180** mm

Width Height Number of holes

31,5 mm 60,5

Centering Max diameter 45,2 mm 181 mm

**COMPATIBLE VEHICLES** 