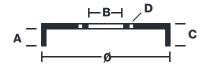

## **Technical specifications**

EAN code Axle Diameter **8020584708118 Rear 180** mm

Width Height Number of holes

31,5 mm 60,5

Centering Max diameter 45,2 mm 181 mm

**COMPATIBLE VEHICLES** 