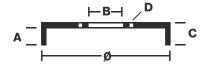

## **Technical specifications**

EAN code Axle Diameter 8020584775318 Rear 203 mm

Width Height Number of holes

**48,5** mm **61** 

Centering Max diameter 59 mm 204,7 mm

**COMPATIBLE VEHICLES** 