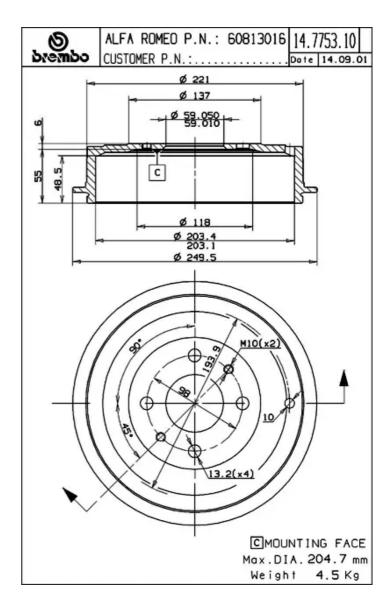

## **DRUM** 14.7753.10

## **Technical specifications**

EAN code Axle Diameter 8020584775318 Rear 203 mm

Width Height Number of holes

**48,5** mm **61** 

Centering Max diameter 59 mm 204,7 mm

**COMPATIBLE VEHICLES** 

## **COMPATIBLE OE PART NUMBERS**

**60813016** ALFA ROMEO