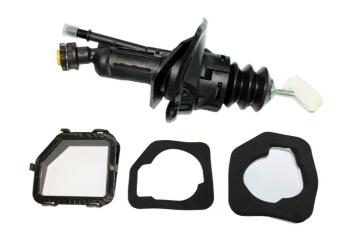

## BRAKE MASTER CYLINDER C 24 029

## The C 24 029 brake master cylinder is synonymous with reliability

Brembo's hydraulic range not only contains braking system components, but also clutch components, including clutch pipes and cylinders, as well as the brake master cylinder. All Brembo brake master cylinders are subjected to rigid operating, tightness (hydraulic and pneumatic) and durability tests.

## **Technical specifications**

EAN code

8432509665824

Axle

Threading

Material

12 X 9 Plastic

**COMPATIBLE VEHICLES** 