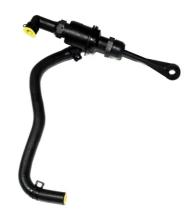

## BRAKE MASTER CYLINDER C 30 038

## The C 30 038 brake master cylinder is synonymous with reliability

Brembo's hydraulic range not only contains braking system components, but also clutch components, including clutch pipes and cylinders, as well as the brake master cylinder. All Brembo brake master cylinders are subjected to rigid operating, tightness (hydraulic and pneumatic) and durability tests.

## **Technical specifications**

EAN code

8432509666791

Axle

Threading

Material

12 X 8.5

Plastic