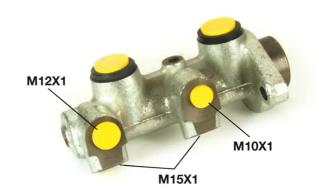

## **Technical specifications**

EAN code **8432509608579** 

Axle

Diameter

22,2 mm

Threading

15 x 1 (2),10 x 1 (1),12 x 1 (1)

Material **Aluminium** 