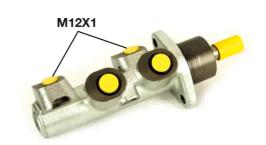

## **Technical specifications**

EAN code Diameter 8432509609101 Axle 22,2 mm

Threading Braking system Material

12 x 1 (2) Bosch Aluminium

**COMPATIBLE VEHICLES** 