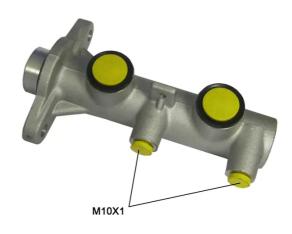

#### **Technical specifications**

| EAN code<br><b>8432509637173</b> | Axle                  | Diameter<br><b>22,22</b> mm |
|----------------------------------|-----------------------|-----------------------------|
| Threading<br><b>10 x 1 (2)</b>   | Material<br>Aluminium |                             |