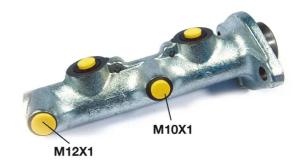

#### **Technical specifications**

| EAN code<br><b>8432509637241</b>      | Axle                         | Diameter<br><b>23,81</b> mm |
|---------------------------------------|------------------------------|-----------------------------|
| Threading<br>12 x 1 (1),10 x 1<br>(1) | Braking system<br><b>TRW</b> | Material<br>Cast Iron       |