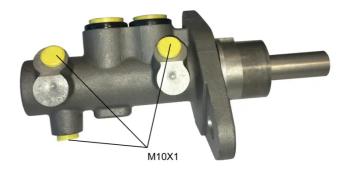

#### **Technical specifications**

| EAN code<br><b>8432509664643</b> | Axle                         | Diameter<br><b>25,4</b> mm |
|----------------------------------|------------------------------|----------------------------|
| Threading<br><b>10 x 1 (3)</b>   | Material<br><b>Aluminium</b> |                            |