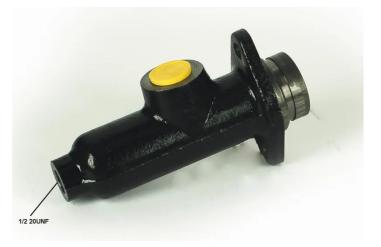

#### **Technical specifications**

| EAN code<br><b>8432509638255</b>   | Axle                         | Diameter<br><b>25,4</b> mm |
|------------------------------------|------------------------------|----------------------------|
| Threading<br><b>1/2 20 UNF (1)</b> | Material<br><b>Cast Iron</b> |                            |