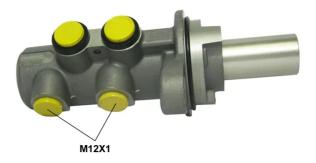

## **Technical specifications**

| EAN code<br>8432509657485 | Axle           | Diameter<br><b>23,81</b> mm |
|---------------------------|----------------|-----------------------------|
| Threading                 | Braking system | Material                    |
| <b>12 x 1 (2)</b>         | BOSCH          | <b>Aluminium</b>            |