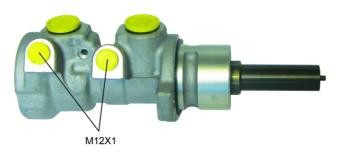

## **Technical specifications**

| EAN code<br><b>8432509666500</b> | Axle           |           |
|----------------------------------|----------------|-----------|
| Threading                        | Braking system | Material  |
| <b>12 X 1 (2)</b>                | Bosch          | Aluminium |