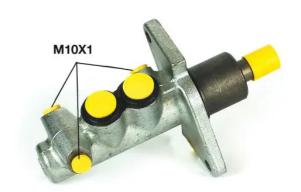

## **Technical specifications**

EAN code
8432509654668

Axle

Diameter
20,64 mm

Threading
Braking system
Material
10 x 1 (3)

TRW

Cast Iron

**COMPATIBLE VEHICLES** 