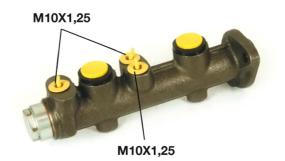

## **Technical specifications**

EAN code Diameter 8432509612804 Axle 19,05 mm

Threading Material 10 x 1,25 (3) Cast Iron

**COMPATIBLE VEHICLES** 