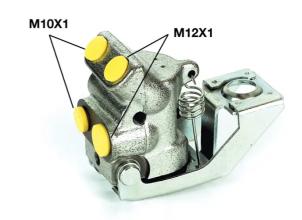

## **Technical specifications**

EAN code 8432509613382

Axle

10 x 1 (2),12 x 1

Threading

(2)

Material

Braking system