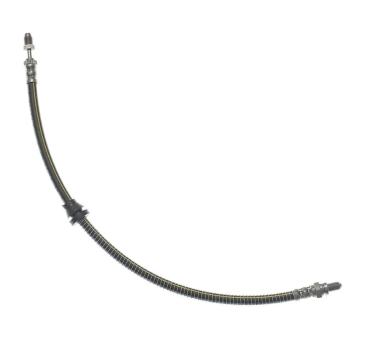

## BRAKE HOSE T 24 030

## The T 24 030 brake hose is synonymous with reliability

Brembo flexible brake hoses are made in Semperit, a material that guarantees superior standards in terms of strength and flexibility. All Brembo pipes are manufactured and tested according to SAE J14014Q / 2010 international standards, which set stringent safety and reliability requirements which the pipes must meet.

## **Technical specifications**

| EAN code      | Axle        | Length        |
|---------------|-------------|---------------|
| 8432509614785 | Front       | <b>540</b> mm |
|               |             |               |
| Threading 1   | Threading 2 |               |