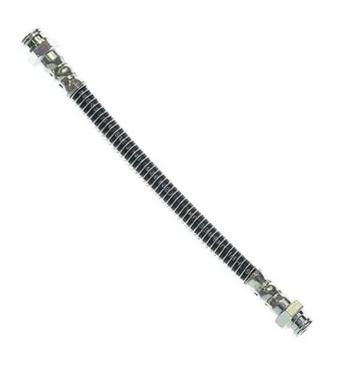

## BRAKE HOSE T 61 022

## **Technical specifications**

EAN code Axle Length
8432509616819 Rear 222 mm

Threading 1 Threading 2 F10X1 F10X1

**COMPATIBLE VEHICLES** 