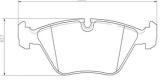

### **Technical specifications**

| EAN code             | Axle         | Thickness    |
|----------------------|--------------|--------------|
| <b>8020584113431</b> | <b>Front</b> | <b>20</b> mm |
| Width                | Height       | Braking sy   |
| <b>151</b> mm        | <b>64</b> mm | <b>Teves</b> |

#### Wear indicator

Prepared for wear indicator

WVA number 21676,23474

Accessories With accessories With anti-squeal shim With piston clip

2 PCS/SET