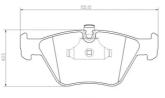

### **Technical specifications**

| EAN code             | Axle         | Thickness    |
|----------------------|--------------|--------------|
| <b>8020584113431</b> | <b>Front</b> | <b>20</b> mm |
| Width                | Height       | Braking sy   |
| <b>151</b> mm        | <b>64</b> mm | <b>Teves</b> |

#### Wear indicator

Prepared for wear indicator

WVA number 21676,23474

Accessories With accessories With anti-squeal shim With piston clip

2 PCS/SET