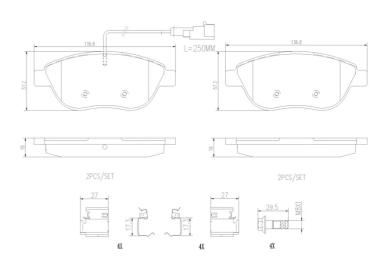

## **Technical specifications**

| EAN code       | Axle         | Thickness          |
|----------------|--------------|--------------------|
| 8020584116890  | Front        | <b>19</b> mm       |
|                |              |                    |
| Width          | Height       | Braking system     |
| <b>137</b> mm  | <b>57</b> mm | Bosch              |
|                |              |                    |
|                |              | Accessories        |
|                |              | With accessories   |
| Wear indicator | WVA number   | With anti-squeal   |
| Electric       | 23708,23709  | shim               |
|                |              | With brake caliper |
|                |              | bolts              |