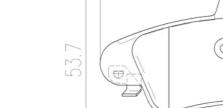

## Technical specifications

| EAN code                         | Axle                       | Thickness                               |
|----------------------------------|----------------------------|-----------------------------------------|
| <b>8020584088463</b>             | <b>Rear</b>                | <b>16</b> mm                            |
| Width                            | Height                     | Braking system                          |
| <b>116</b> mm                    | <b>54</b> mm               | <b>Bosch</b>                            |
| Wear indicator<br><b>Without</b> | WVA number<br><b>23410</b> | Accessories<br>With anti-squeal<br>shim |