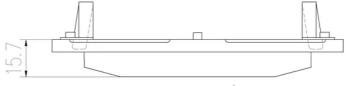

## Technical specifications

| EAN code                         | Axle                       | Thickness                               |
|----------------------------------|----------------------------|-----------------------------------------|
| <b>8020584088463</b>             | <b>Rear</b>                | <b>16</b> mm                            |
| Width                            | Height                     | Braking system                          |
| <b>116</b> mm                    | <b>54</b> mm               | <b>Bosch</b>                            |
| Wear indicator<br><b>Without</b> | WVA number<br><b>23410</b> | Accessories<br>With anti-squeal<br>shim |