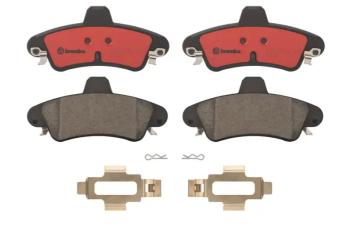

## BRAKE PAD PRIME CERAMIC P24070N

The P24070N NAO brake pad is synonymous with reliability

Brembo NAO brake pads stand out for their ultimate braking comfort, reduced friction wear and low dust mission, which makes for cleaner rims and reduced maintenance requirements. The advanced friction material in keeping with the strictest environmental standards is the main distinguishing feature of NAO compounds.

- OE-equivalent
- 🗸 🛛 Brembo quality
- Safety
- Comfort
- Durability
- Dust reduction
- With accessories

## Technical specifications

| EAN code                         | Axle                       | Thickness                               |
|----------------------------------|----------------------------|-----------------------------------------|
| <b>8020584088463</b>             | <b>Rear</b>                | <b>16</b> mm                            |
| Width                            | Height                     | Braking system                          |
| <b>116</b> mm                    | <b>54</b> mm               | <b>Bosch</b>                            |
| Wear indicator<br><b>Without</b> | WVA number<br><b>23410</b> | Accessories<br>With anti-squeal<br>shim |