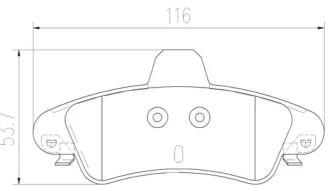

## Technical specifications

| EAN code                         | Axle                       | Thickness                               |
|----------------------------------|----------------------------|-----------------------------------------|
| <b>8020584088463</b>             | <b>Rear</b>                | <b>16</b> mm                            |
| Width                            | Height                     | Braking system                          |
| <b>116</b> mm                    | <b>54</b> mm               | <b>Bosch</b>                            |
| Wear indicator<br><b>Without</b> | WVA number<br><b>23410</b> | Accessories<br>With anti-squeal<br>shim |