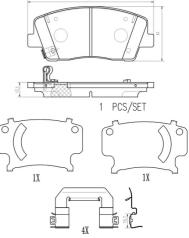

## **Technical specifications**

| EAN code             | Axle         | Thickness      |
|----------------------|--------------|----------------|
| <b>8020584118795</b> | Front        | <b>18</b> mm   |
| Width                | Height       | Braking system |
| <b>141</b> mm        | <b>61</b> mm | <b>Akebono</b> |
| Wear indicator       | WVA number   | Accessories    |

22841,22842,22843

Accessories With anti-squeal shim

**COMPATIBLE VEHICLES** 