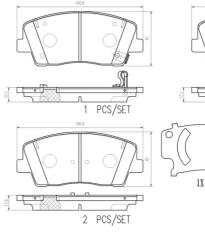

## **Technical specifications**

| EAN code             | Axle         | Thickness      |
|----------------------|--------------|----------------|
| <b>8020584118795</b> | Front        | <b>18</b> mm   |
| Width                | Height       | Braking system |
| <b>141</b> mm        | <b>61</b> mm | <b>Akebono</b> |
| Wear indicator       | WVA number   | Accessories    |

22841,22842,22843

Accessories With anti-squeal shim

**COMPATIBLE VEHICLES** 