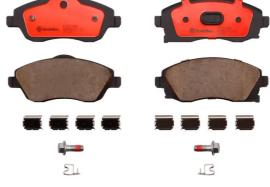

## **Technical specifications**

| EAN code                          | Axle                      | Thickness                                                                         |                                                                                                                        |
|-----------------------------------|---------------------------|-----------------------------------------------------------------------------------|------------------------------------------------------------------------------------------------------------------------|
| <b>8020584099179</b>              | Front                     | <b>17</b> mm                                                                      |                                                                                                                        |
| Width                             | Height                    | Braking system                                                                    | 2 PCS/SET 2 PCS/SET                                                                                                    |
| <b>132</b> mm                     | <b>53</b> mm              | <b>Lucas</b>                                                                      |                                                                                                                        |
| Wear indicator<br><b>Acoustic</b> | WVA number<br>23225,23226 | Accessories<br>With accessories<br>With anti-squeal<br>shim<br>With brake caliper | $\begin{array}{c c} \hline \\ \hline $ |

bolts